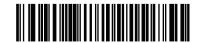

## **USB Country Keyboard Types**

North American Standard USB Keyboard\*

French Windows

French Canadian Windows 95/98

Spanish Windows

Portuguese-Brazilian Windows

German Windows

French Canadian Windows 2000/XP