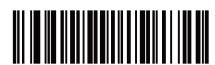

### **Reading Mode**

Trigger (Level) \*

A trigger press activates decode processing. Decode processing continues until the bar code decodes, you release the trigger.