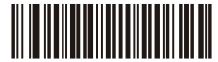

# **MS282**

2D Imager Barcode Scanner

### **Quick Start Guide**



# **Connecting the Scanner**

Connect USB cable to the USB port of a host PC.



### **USB Device Type**

USB HID Keyboard\*



**USB CDC Host** 



SNAPI for SCM Setting



### **Factory Default**



**Display F/W Version** 



### **Reading Mode**

Trigger (Level) \*



A trigger press activates decode processing. Decode processing continues until the bar code decodes, you release the trigger.

#### Presentation (Blink)



The engine activates decode processing when it detects a bar code in its field of view. After a period of non-use, the LEDs turn off until the engine senses motion.

#### **Auto Aim**



The engine projects the aiming pattern when it senses motion. A trigger press activates decode processing. After two seconds of inactivity the aiming pattern shuts off.

#### **Auto Aim with Illumination**



The engine turns on the aiming pattern and internal illumination LEDs when it senses motion. A trigger press activates decode processing. After two seconds of inactivity the aiming pattern and internal illumination LEDs automatically shut off.



# **MS282**

2D Imager Barcode Scanner

### **Quick Start Guide**

### **Beep After Good Decode**

Enable Beep After Good Decode\*



Disable Beep After Good Decode



### **Beeper Volume**

Low Volume



Medium Volume



High Volume\*



### **Beeper Tone**

Low Tone



High Tone



Medium Tone\*



## **LED on Good Decode**

Enable LED on