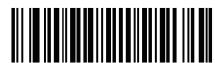

### **Reading Mode**

Trigger (Level) \*

A trigger press activates decode processing. Decode processing continues until the bar code decodes, you release the trigger.