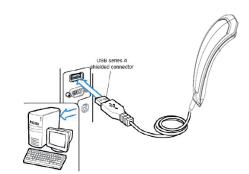

# **MS282**

2D Imager Barcode Scanner

### **Quick Start Guide**



# **Connecting the Scanner**

Connect USB cable to the USB port of a host PC.



### **USB Device Type**

USB HID Keyboard\*



**USB CDC Host** 



SNAPI for SCM Setting



### **Factory Default**



**Display F/W Version** 



### **Reading Mode**

Trigger (Level) \*



A trigger press activates decode processing. Decode processing continues until the bar code decodes, you release the trigger.

#### Presentation (Blink)



The engine activates decode processing when it detects a bar code in its field of view. After a period of non-use, the LEDs turn off until the engine senses motion.

#### **Auto Aim**



The engine projects the aiming pattern when it senses motion. A trigger press activates decode processing. After two seconds of inactivity the aiming pattern shuts off.

#### **Auto Aim with Illumination**



The engine turns on the aiming pattern and internal il