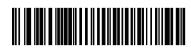

### **Reading Mode**

Trigger (Level) \*

A trigger press activates decode processing. Decode processing continues until the bar code decodes, you release the trigger.