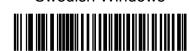

## **USB Country Keyboard Types**

North American Standard USB Keyboard\*

French Windows

French Canadian Windows 95/98

Spanish Windows

Portuguese-Brazilian Windows

German Windows

French Canadian Windows 2000/XP

French Belgian Windows

Swedish Windows

Japanese Windows (ASCII)

**UK English Windows** 

Italian Windows