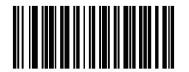

# **MS282**

2D Imager Barcode Scanner

### **Quick Start Guide**



# **Connecting the Scanner**

Connect USB cable to the USB port of a host PC.



### **USB Device Type**

USB HID Keyboard\*



**USB CDC Host** 



SNAPI for SCM Setting



### **Factory Default**



**Display F/W Version** 



### **Reading Mode**

Trigger (Level) \*



A trigger press activates decode processing. Decode processing continues until the bar code decodes, you release the trigger.

#### Presentation (Blink)



The engine activates decode processing when it detects a bar code in its field of view. After a period of non-use, the LEDs turn off until the engine senses motion.

#### **Auto Aim**



The engine projects the aiming pattern when it senses motion. A trigger press activates decode processing. After two seconds of inactivity the aiming pattern shuts off.

#### **Auto Aim with Illumination**



The engine turns on the aiming pattern and internal illumination LEDs when it senses motion. A trigger press activates decode processing. After two seconds of inactivity the aiming pattern and internal