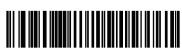

## **Auto Aim with Illumination**



The engine turns on the aiming pattern and internal illumination LEDs when it senses motion. A trigger press activates decode processing. After two seconds of inactivity the aiming pattern and internal illumination LEDs automatically shut off.



# **MS282**

2D Imager Barcode Scanner

### **Quick Start Guide**

### **Beep After Good Decode**

Enable Beep After Good Decode\*



Disable Beep After Good Decode



### **Beeper Volume**

Low Volume



Medium Volume



High Volume\*



### **Beeper Tone**

Low Tone



High Tone



Medium Tone\*



## **LED on Good Decode**

Enable LED on Good Decode\*



Disable LED on Good Decode



## **USB Country Keyboard Types**

North American Standard USB Keyboard\*



French Windows



French Canadian Windows 95/98



Spanish Windows



Portuguese-Brazilian Windows



German Windows



French Canadian Windows 2000/XP



French Belgian Windows



Swedish Windows



Japanese Windows (ASCII)



**UK English Windows** 



Italian Windows