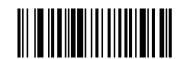

de in its field of view. After a period of non-use, the LEDs turn off until the engine senses motion.

#### **Auto Aim**



The engine projects the aiming pattern when it senses motion. A trigger press activates decode processing. After two seconds of inactivity the aiming pattern shuts off.

#### **Auto Aim with Illumination**



The engine turns on the aiming pattern and internal illumination LEDs when it senses motion. A trigger press activates decode processing. After two seconds of inactivity the aiming pattern and internal illumination LEDs automatically shut off.



# **MS282**

2D Imager Barcode Scanner

### **Quick Start Guide**

### **Beep After Good Decode**

Enable Beep After Good Decode\*



Disable Beep After Good Decode



### **Beeper Volume**

Low Volume



Medium Volume



High Volume\*



### **Beeper Tone**

Low Tone



High Tone



Medium Tone\*



## **LED on Good Decode**

Enable LED on Good Decode\*



Disable LED on Good Decode



## **USB Country Keyboard Types**

North American Standard USB Keyboard\*



French Windows



French Canadian Windows 95/98



Spanish Windows



Portuguese-Brazilian Windows



German Windows



French Canadian Windows 2000/XP



French Belgian Windows



Swedish Windows



Japanese Windows (ASCII)



**UK English Windows** 



Italian Windows