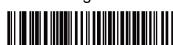

A trigger press activates decode processing. After two seconds of inactivity the aiming pattern and internal illumination LEDs automatically shut off.



# **MS282**

2D Imager Barcode Scanner

### **Quick Start Guide**

### **Beep After Good Decode**

Enable Beep After Good Decode\*



Disable Beep After Good Decode



### **Beeper Volume**

Low Volume



Medium Volume



High Volume\*



### **Beeper Tone**

Low Tone



High Tone



Medium Tone\*



## **LED on Good Decode**

Enable LED on Good Decode\*



Disable LED on Good Decode



## **USB Country Keyboard Types**

North American Standard USB Keyboard\*



French Windows



French Canadian Windows 95/98



Spanish Windows



Portuguese-Brazilian Windows



German Windows



French Canadian Windows 2000/XP



French Belgian Windows



Swedish Windows



Japanese Windows (ASCII)



**UK English Windows** 



Italian Windows