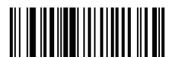

### **Reading Mode**

Trigger (Level) \*

A trigger press activates decode processing. Decode processing continues until the bar code decodes, you release the trigger.